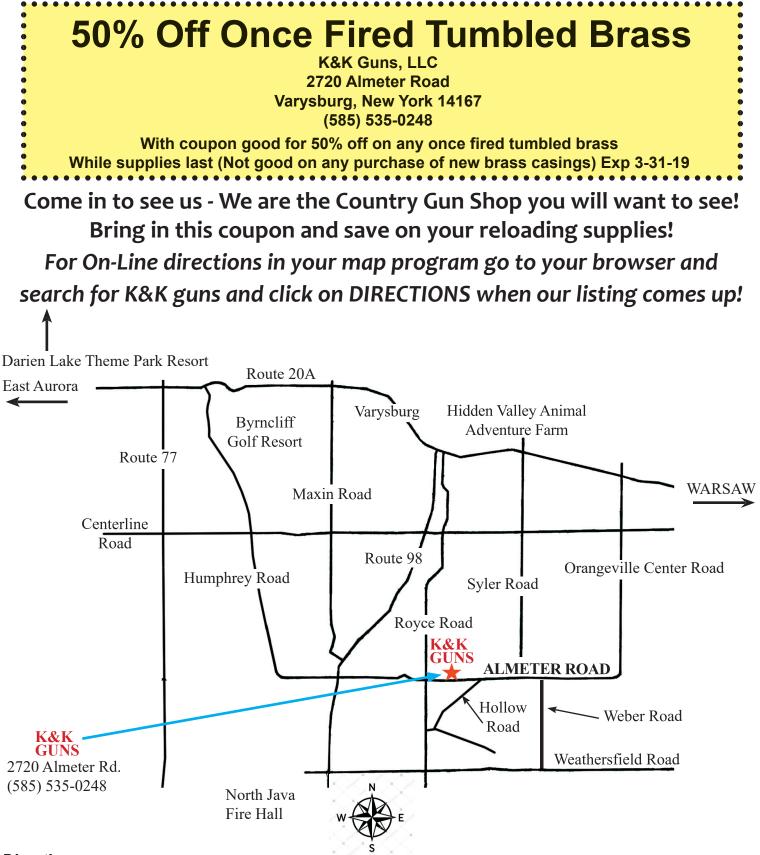

## Directions:

Being located in the middle of prime hunting country makes us a bit hard to find, so here are some directions to help you out!

## FROM 20A:

Turn South onto Orangeville Center Rd, after about a mile, the road eventually takes a wide right curve and turns into Almeter Road. After about another mile, keep straight on Almeter Rd. Go about another half mile (pass Weber Road, then pass the Y intersection with Hollow Road), we are the 4th driveway on the left side. Look for our sign.

## FROM 98:

Turn East onto Almeter Rd, we will be on the right side, shortly after the Royce Rd. intersection. Look for our sign.